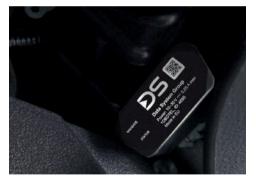

### 4.

Plug the device to the OBD connector. Make sure that the locator is not covered with any metal cover, (for example OBD placed under driver's seat). In that case the device may not work correctly.

## The correctness of the device installation is signaled by LED diodes, the statuses of which are indicated below:

- The LEDs are off: no power to the device.
- The "Status LED" flashes about once a second and the "Navigate LED" is on steadily the device is communicating with the system, but not locating.
- The "Status LED" is lit steadily, and the "Navigate LED" flashes approximately once per second the device has acquired a track of but is unable to communicate with the system.
- The "Status LED" and the "Navigate LED" blink about once per second the device is working properly.
- The "Status LED" and "Navigate LED" blink very quickly the device is updating its firmware.