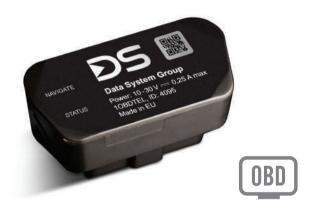

Quick assembly instructions for DS / OBD locator

PASSENGER / DELIVERY CAR

## The correctness of the device installation is signaled by LED diodes, the statuses of which are indicated below:

- The LEDs are off: no power to the device.
- The "Status LED" flashes about once a second and the "Navigate LED" is on steadily the device is communicating with the system, but not locating.
- The "Status LED" is lit steadily, and the "Navigate LED" flashes approximately once per second the device has acquired a track of but is unable to communicate with the system.
- The "Status LED" and the "Navigate LED" blink about once per second the device is working properly.
- The "Status LED" and "Navigate LED" blink very quickly the device is updating its firmware.