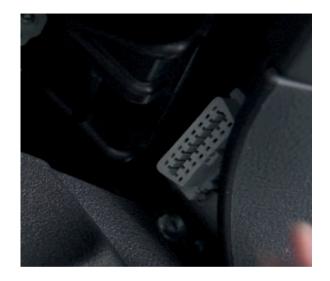

#### 2.

Find OBD connector. Most often it is found under the dashboard on the driver's side, above the pedals.

# **3.** If the OBD connector has a cap, open it and check which way plugs are positioned.

### 4.

Plug the device to the OBD connector. Make sure that the locator is not covered with any metal cover, (for example OBD placed under driver's seat). In that case the device may not work correctly.