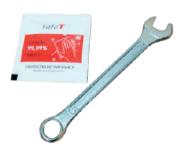

# **★ DS** locate

PASSENGER / DELIVERY CAR

**1.** Open the hood of the car and find the battery. To mount the locator to the battery, use the wrench that is included in the kit. 2. Wipe the mounting area on the battery with the included disinfectant wipe to clean the place before sticking the locating device. **3.** Connect the DS/AKU locator to the battery clamps.