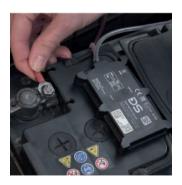

# **★ DS** locate

PASSENGER / DELIVERY CAR

**1.** Open the hood of the car and find the battery. To mount the locator to the battery, use the wrench that is included in the kit. 2. Wipe the mounting area on the battery with the included disinfectant wipe to clean the place before sticking the locating device. **3.** Connect the DS/AKU locator to the battery clamps.

### ✓ DS locate

**4.** Remember to connect red wire to the plus on the car battery.

**5.** Stick the DS/AKU device to the battery with the double-sided tape on the bottom of the device.

### 6.

Correct installation is confirmed by a green LED.