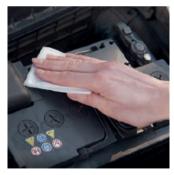

# **★ DS** locate

PASSENGER / DELIVERY CAR

**1.** Open the hood of the car and find the battery. To mount the locator to the battery, use the wrench that is included in the kit. 2. Wipe the mounting area on the battery with the included disinfectant wipe to clean the place before sticking the locating device. **3.** Connect the DS/AKU locator to the battery clamps.