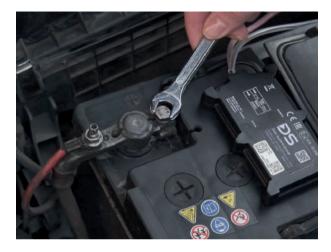

# **★ DS** locate

PASSENGER / DELIVERY CAR

**1.** Open the hood of the car and find the battery. To mount the locator to the battery, use the wrench that is included in the kit. 2. Wipe the mounting area on the battery with the included disinfectant wipe to clean the place before sticking the locating device. **3.** Connect the DS/AKU locator to the battery clamps.

### ✓ DS locate

**4.** Remember to connect red wire to the plus on the car battery.

**5.** Stick the DS/AKU device to the battery with the double-sided tape on the bottom of the device.

### 6.

Correct installation is confirmed by a green LED.