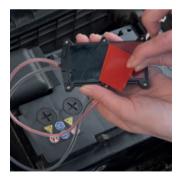

### ✓ DS locate

**4.** Remember to connect red wire to the plus on the car battery.

**5.** Stick the DS/AKU device to the battery with the double-sided tape on the bottom of the device.

### 6.

Correct installation is confirmed by a green LED.