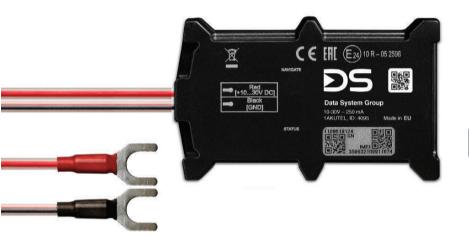

# **★ DS** locate

PASSENGER / DELIVERY CAR

**1.** Open the hood of the car and find the battery. To mount the locator to the battery, use the wrench that is included in the kit. 2. Wipe the mounting area on the battery with the included disinfectant wipe to clean the place before sticking the locating device. **3.** Connect the DS/AKU locator to the battery clamps.

### ✓ DS locate

**4.** Remember to connect red wire to the plus on the car battery.

**5.** Stick the DS/AKU device to the battery with the double-sided tape on the bottom of the device.

### 6.

Correct installation is confirmed by a green LED.