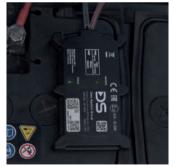

### 6.

Correct installation is confirmed by a green LED.

## The correctness of the device installation is signaled by LED diodes, the statuses of which are indicated below:

• The LEDs are off: no power to the device.

• The "Status LED" flashes about once a second and the "Navigate LED" is lit continuously - the device is communicating with the system, but is not locating.